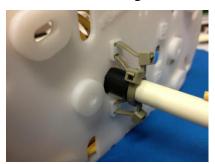

- 3. Secure the base to the wall using the wood screws and anchors, attaching at a secure point to the wood joints..
- 4. Tape the duct so that some of the tape is past the edge of the duct. Attach the duct into one of the six ports and secure with the cable ties.

## **OFS SlimBox ASSEMBLY INSTRUCTIONS** M13AK0007

- 5. Complete the blown fiber process in the microduct and secure the connector into the adapter.
- 6. Remove the tabs on the side ports where the microduct or InvisiLight fiber enters the base through the port.