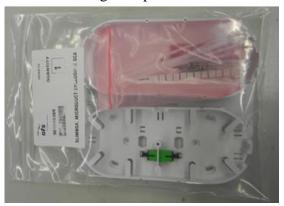

## OFS SlimBox ASSEMBLY INSTRUCTIONS

M13AK0007

11/1/2013

This document describes the assembly instructions for the SlimBox SC Module Microduct Enclosure SCA and the InvisiLight® WCC Module E/W SCA . Both enclosures are comprised of multiple components including the cover, base, adapter, six cable ties, and anchor hardware. The InvisiLight® Module also has an attachment for the InvisiLight® spool.

301092193 NVSLGHTC-WCC MODULE E/W SCA ADAPTER 301089389 SLIMBOX, MICRO DUCT ENCLOSURE SCA