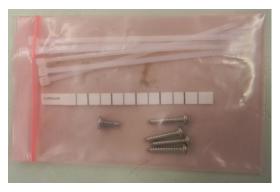

## **Instructions**

1. Open the package and find the wood screws from the accessories package.

2. Place the base on the wall where you want to mount the enclosure and secure the base. If microduct is entering from the rear then it will have to be attached prior to mounting the enclosure.

- 3. Secure the base to the wall using the wood screws and anchors, attaching at a secure point to the wood joints..
- 4. Tape the duct so that some of the tape is past the edge of the duct. Attach the duct into one of the six ports and secure with the cable ties.