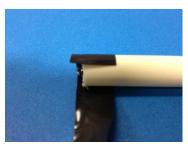

- 3. Secure the base to the wall using the wood screws and anchors, attaching at a secure point to the wood joints..
- 4. Tape the duct so that some of the tape is past the edge of the duct. Attach the duct into one of the six ports and secure with the cable ties.